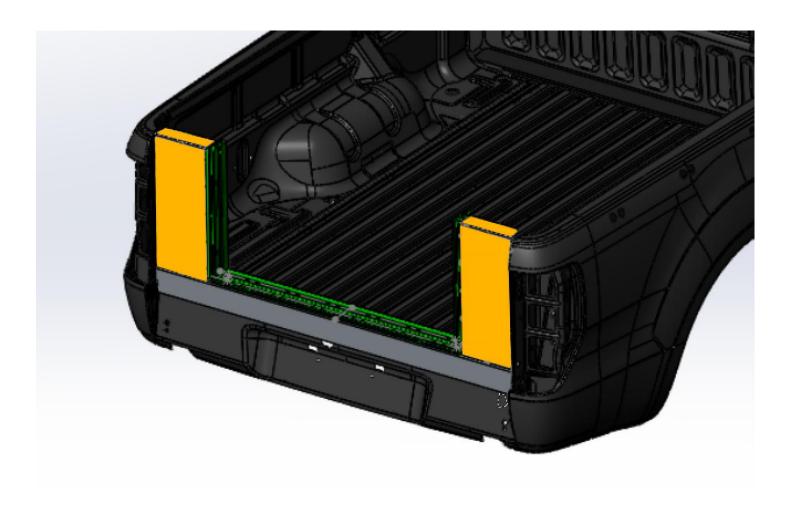

property due to incorrect installation of any parts are the responsibility of the installer. Due to the various applications and fitment options available, the responsibility lies with the user to ensure all mounting points are secure and tight before every trip. If unsure, consult with your Distributor regarding the operations of our products.

Users are advised to be mindful of the load they are carrying and drive in accordance with road conditions.



#### NP300 ZA & AUS



#### NP300 EU KIT



#### X-CLASS MERCEDES



#### Rear filler panel assembly.





Fit lower door frame to filler panel assembly as shown.



#### Mount filler panel assembly to load bin as shown.

#### Remove all these brackets and fixtures





Do not discard this fastener, it is reused to mount the filler kit





Then mount canopy camper base unit on top of load bin.



1. Connect rear filler panel assembly and base unit as shown.

#### **OUTER MOUNTING ON BOTH JOINTS**





**INNER MOUNTING ON BOTH JOINTS** 





Fit rear door rebate with Ø4.8 x15 sealed countersink rivets as





Fit rear door by mounting 4 x Butt hinges to camper frame as shown. Centre rear door, top to bottom and the hinge centres left to right. Also mount the door lock to the camper frame.



#### Attach hinges and lock to camper frame.



#### Fitting of front filler panels to base unit.



#### Front filler panel assembly.



| ITEM NO. | PART NUMBER                                   | DESCRIPTION                | MATERIAL              | QTY. |
|----------|-----------------------------------------------|-------------------