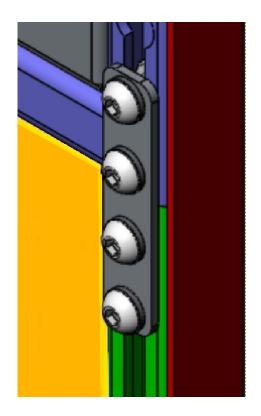

Bolt side panels to frame of camper and onto the Reinforcement bracket as shown.

Rivet bottom filler panel on to bottom frame member using supplied Ø4.8x15 sealed rivets