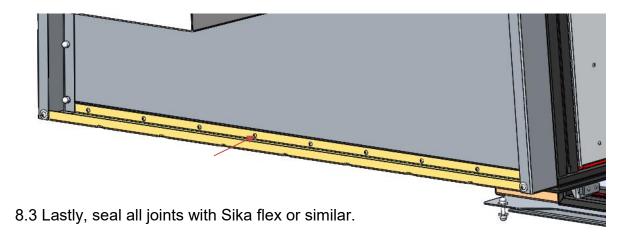

Bolt side panels to frame of camper and onto the Reinforcement bracket as shown.

Rivet bottom filler panel on to bottom frame member using supplied Ø4.8x15 sealed rivets