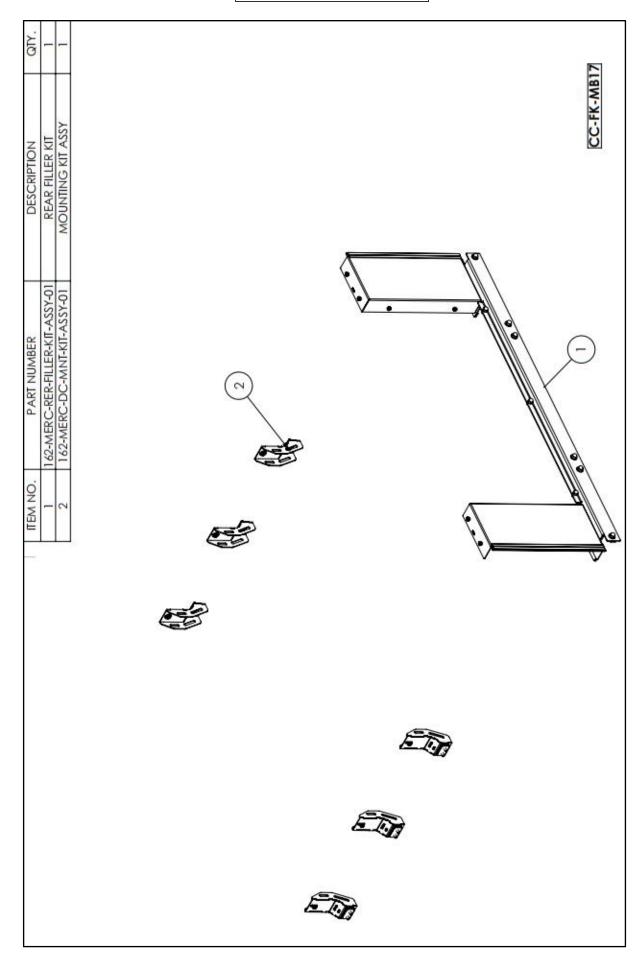

#### X-CLASS MERCEDES

#### Rear filler panel assembly.

Fit lower door frame to filler panel assembly as shown.

#### Mount filler panel assembly to load bin as shown.

#### Remove all these brackets and fixtures

Do not discard this fastener, it is reused to mount the filler kit

Then mount canopy camper base unit on top of load bin.

1. Connect rear filler panel assembly and base unit as shown.