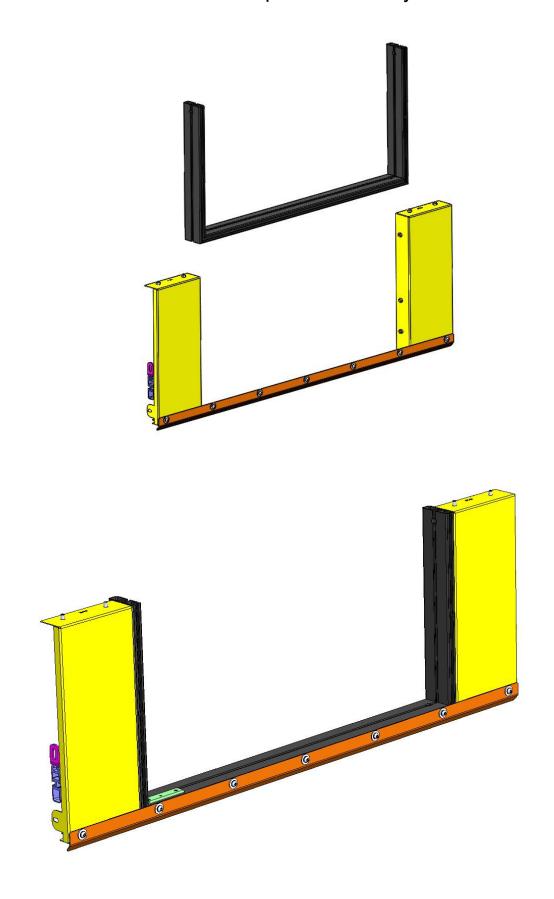

#### Rear filler panel assembly.

Fit lower door frame to filler panel assembly as shown.

#### Mount filler panel assembly to load bin as shown.