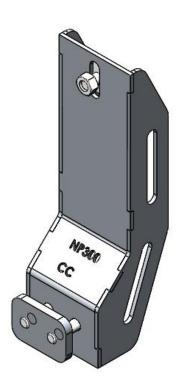

d Rivet                    | Sealed Blind Rivet         | AL5052                | 9    |
| 8        | DIN 125A M8 Flat Washer                       | Flat Washer                | AISI 316              | 16   |
| 9        | DIN 9021 M8x24 Flat Washer                    | M8x24 Flat Washer          | AISI 316              | 4    |
| 10       | M8x20 Hex Head Bolt                           | Hex Head Bolt              | AISI 316              | 8    |

Bolt side panels to frame of camper and onto the Reinforcement bracket as shown.



Rivet bottom filler panel on to bottom frame member using supplied Ø4.8x15 sealed rivets



## Nissan NP300, Mercedes X-Class Canopy Camper Mounting Brackets

#### **Fitment Instructions**

### 1. NP300 & X-Class Canopy Camper Mounting Brackets 6 OFF REQUIRED





#### 2. Fitting the Canopy Camper Mounting Brackets



2.1 Fit 3 off mounting bracket set on either side of load bin to the pre fitted rail as shown above. Insert nut plate of bracket set into rail and bolt the bracket onto it.



3. Fit top bolt of bracket into base frame load bar as shown below.

4. Do the same for the opposite side.