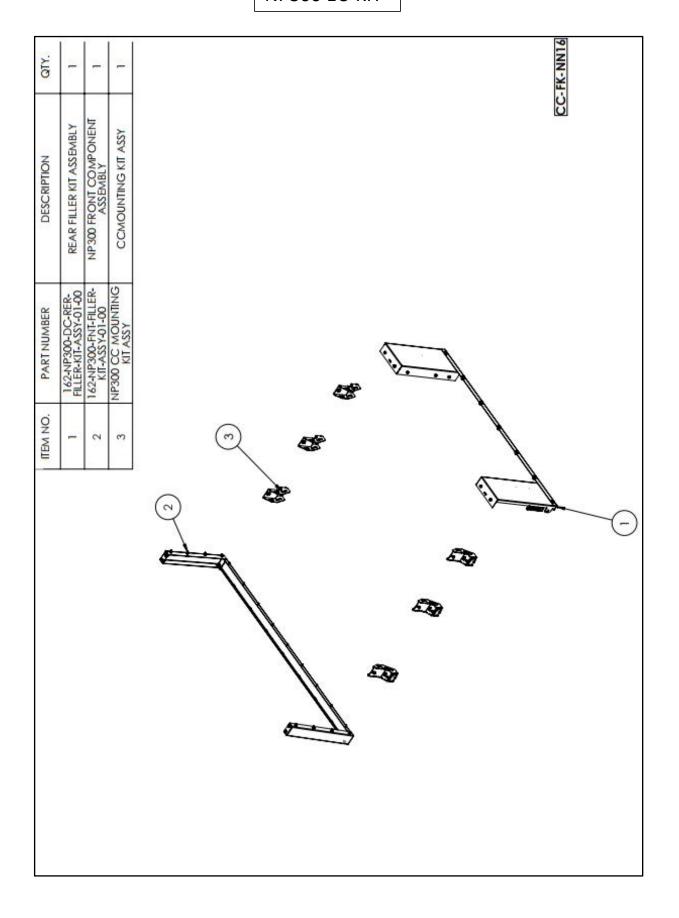

#### NP300 EU KIT

#### Rear filler panel assembly.

Fit lower door frame to filler panel assembly as shown.

#### Mount filler panel assembly to load bin as shown.

#### Remove all these brackets and fixtures

Do not discard this fastener, it is reused to mount the filler kit

Then mount canopy camper base unit on top of load bin.

1. Connect rear filler panel assembly and base unit as shown.