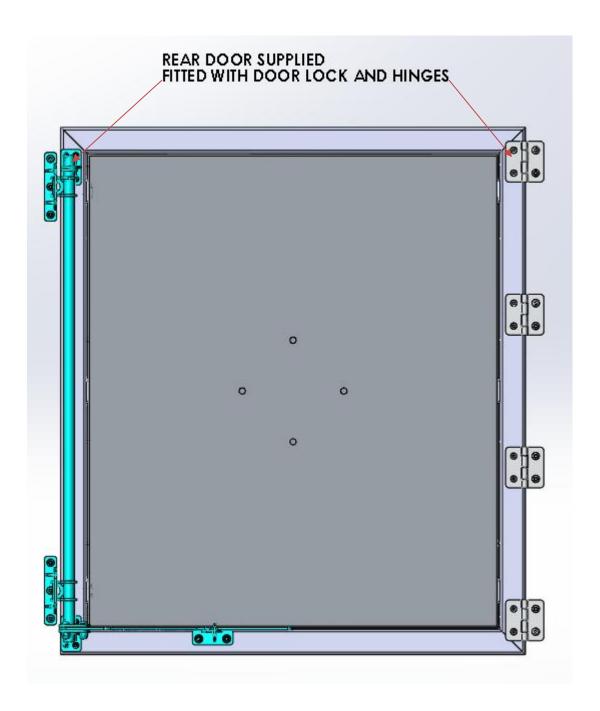

#### **OUTER MOUNTING ON BOTH JOINTS**

**INNER MOUNTING ON BOTH JOINTS** 

Fit rear door rebate with Ø4.8 x15 sealed countersink rivets as

Fit rear door by mounting 4 x Butt hinges to camper frame as shown. Centre rear door, top to bottom and the hinge centres left to right. Also mount the door lock to the camper frame.

#### Attach hinges and lock to camper frame.