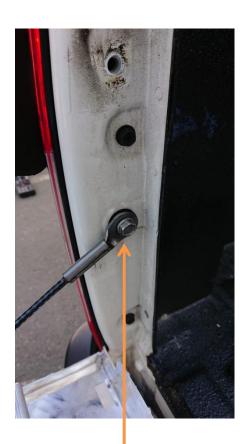

#### Remove all these brackets and fixtures

Do not discard this fastener, it is reused to mount the filler kit

Then mount canopy camper base unit on top of load bin.

1. Connect rear filler panel assembly and base unit as shown.

3. Fit top bolt of bracket into base frame load bar as shown below.

4. Do the same for the opposite side.