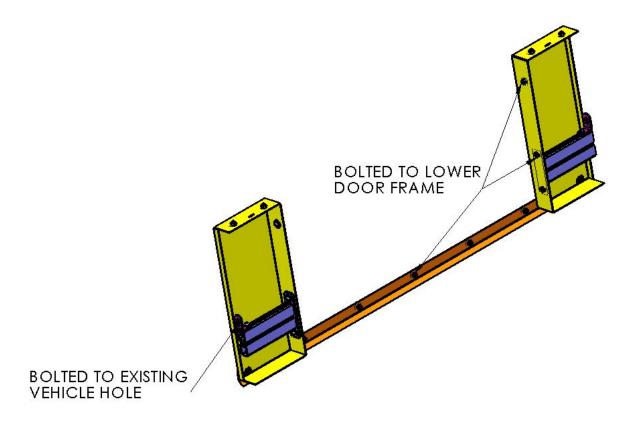

#### Rear filler panel assembly.

Fit lower door frame to filler panel assembly as shown.

#### Mount filler panel assembly to load bin as shown.