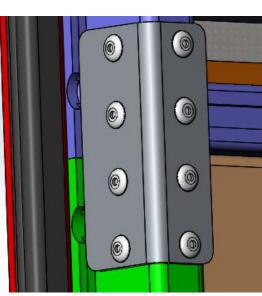

ll mounting points are secure and tight before every trip. If unsure, consult with your Distributor regarding the operations of our products.

Users are advised to be mindful of the load they are carrying and drive in accordance with road conditions.



#### NP300 ZA & AUS



#### NP300 EU KIT



#### X-CLASS MERCEDES



#### Rear filler panel assembly.





Fit lower door frame to filler panel assembly as shown.



#### Mount filler panel assembly to load bin as shown.

#### Remove all these brackets and fixtures





Do not discard this fastener, it is reused to mount the filler kit





Then mount canopy camper base unit on top of load bin.



1. Connect rear filler panel assembly and base unit as shown.

#### **OUTER MOUNTING ON BOTH JOINTS**





**INNER MOUNTING ON BOTH JOINTS** 





Fit rear door rebate with Ø4.8 x15 sealed countersink rivets as





Fit rear door by mounting 4 x Butt hinges to camper frame as shown. Centre rear door, top to bottom and the hinge centres left to right. Also mount the door lock to the camper frame.



#### Attach hinges and lock to camper frame.



#### Fitting of front filler panels to base unit.



#### Front filler panel assembly.



| ITEM NO. | PART NUMBER                                   | DESCRIPTION                | MATERIAL              | QTY. |
|----------|-----------------------------------------------|----------------------------|-----------------------|------|
| 1        | 162-NP300-SID-FILL-PNL-LH-01-00               | SIDE FILLER PANEL          | 1060 Alloy (2mm)      | 1    |
| 2        | 162-NP300-SID-FILL-PNL-RH-01-