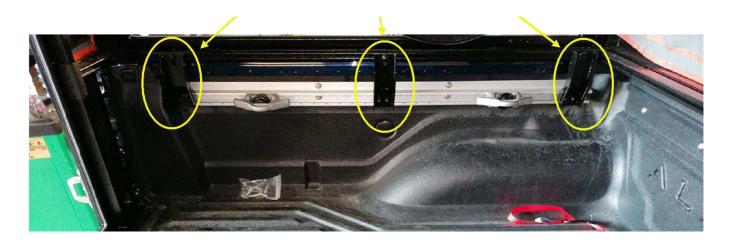

### 1. NP300 & X-Class Canopy Camper Mounting Brackets 6 OFF REQUIRED

#### 2. Fitting the Canopy Camper Mounting Brackets

2.1 Fit 3 off mounting bracket set on either side of load bin to the pre fitted rail as shown above. Insert nut plate of bracket set into rail and bolt the bracket onto it.