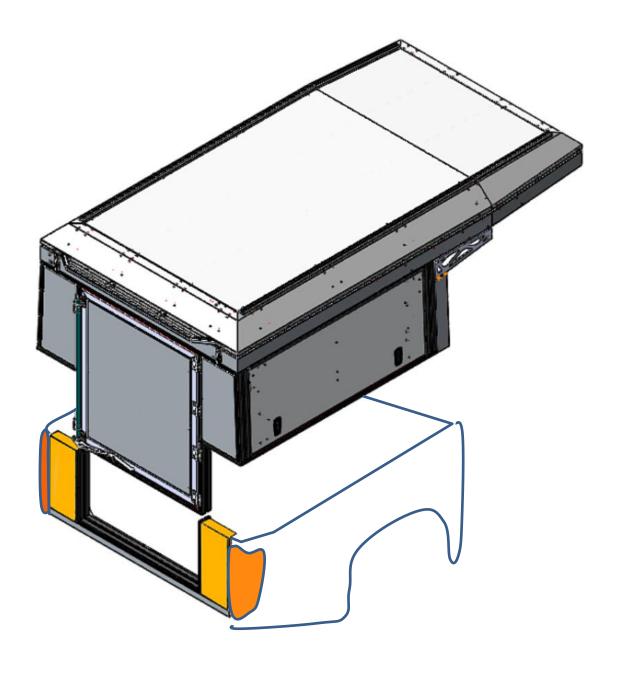

#### Remove all these brackets and fixtures

Do not discard this fastener, it is reused to mount the filler kit

Then mount canopy camper base unit on top of load bin.

1. Connect rear filler panel assembly and base unit as shown.