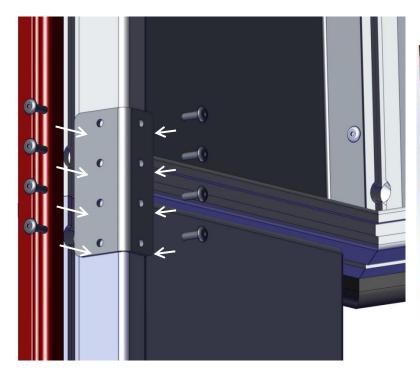

#### **OUTER MOUNTING ON BOTH JOINTS**

**INNER MOUNTING ON BOTH JOINTS** 

Fit rear door rebate with Ø4.8 x15 sealed countersink rivets as

Fit rear door by mounting 4 x Butt hinges to camper frame as shown. Centre rear door, top to bottom and the hinge centres left to right. Also mount the door lock to the camper frame.