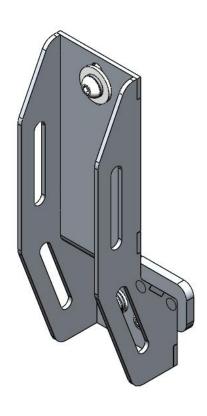

### 1. NP300 & X-Class Canopy Camper Mounting Brackets 6 OFF REQUIRED

#### 2. Fitting the Canopy Camper Mounting Brackets

2.1 Fit 3 off mounting bracket set on either side of load bin to the pre fitted rail as shown above. Insert nut plate of bracket set into rail and bolt the bracket onto it.