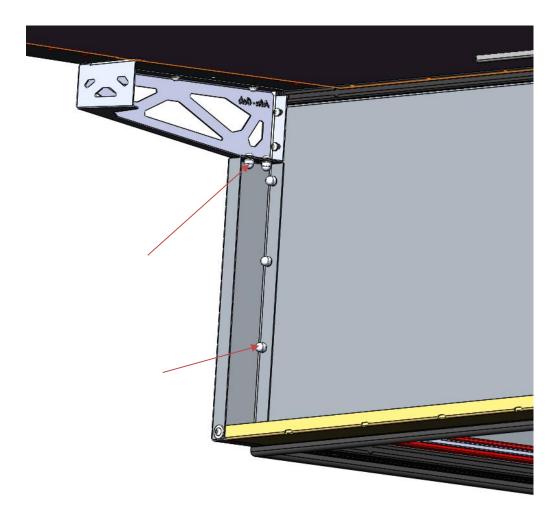

Bolt side panels to frame of camper and onto the Reinforcement bracket as shown.

Rivet bottom filler panel on to bottom frame member using supplied Ø4.8x15 sealed rivets