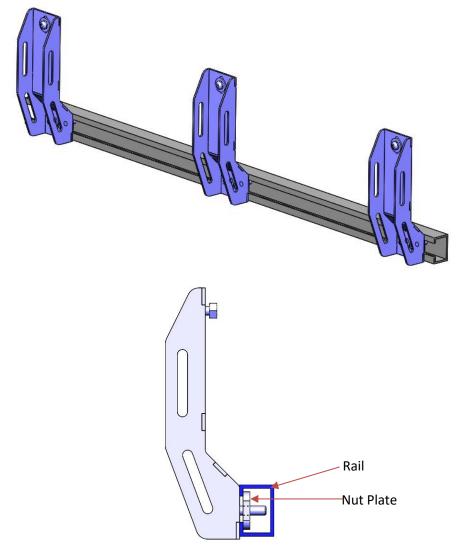

#### 2. Fitting the Canopy Camper Mounting Brackets

2.1 Fit 3 off mounting bracket set on either side of load bin to the pre fitted rail as shown above. Insert nut plate of bracket set into rail and bolt the bracket onto it.