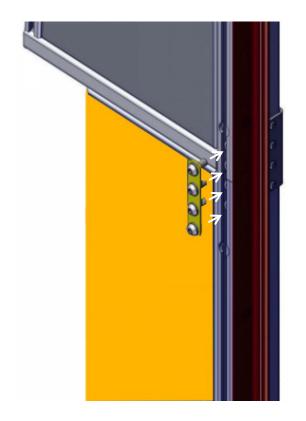

Bolt side panels to frame of camper and onto the Reinforcement bracket as shown.

Rivet bottom filler panel on to bottom frame member using supplied Ø4.8x15 sealed rivets