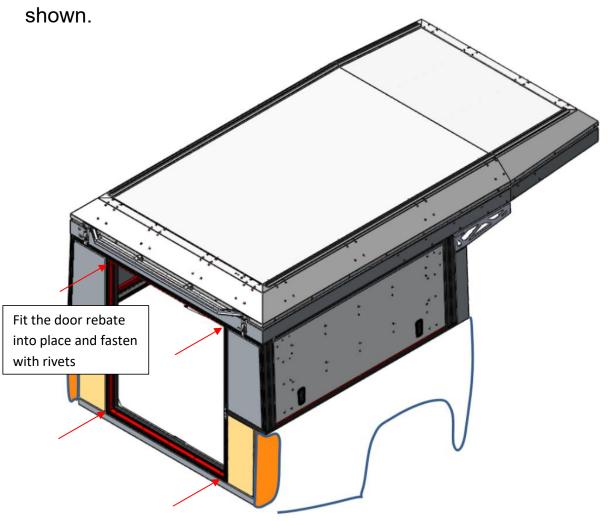

#### Rear filler panel assembly.

Fit lower door frame to filler panel assembly as shown.