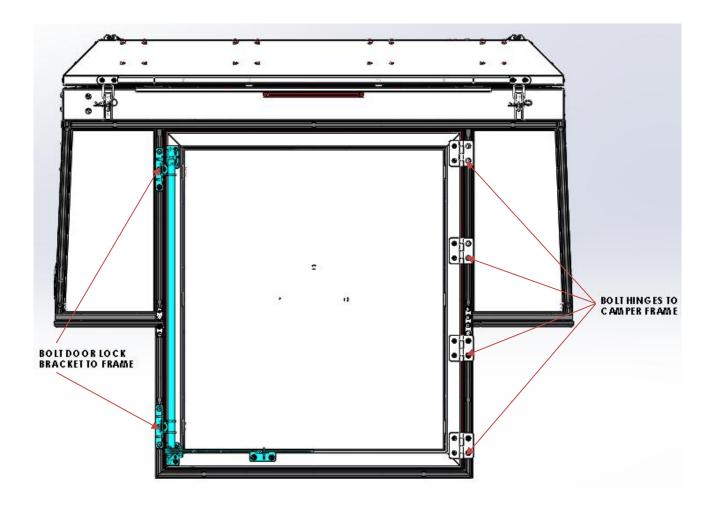

#### **OUTER MOUNTING ON BOTH JOINTS**

**INNER MOUNTING ON BOTH JOINTS** 

Fit rear door rebate with Ø4.8 x15 sealed countersink rivets as

Fit rear door by mounting 4 x Butt hinges to camper frame as shown. Centre rear door, top to bottom and the hinge centres left to right. Also mount the door lock to the camper frame.

#### Attach hinges and lock to camper frame.