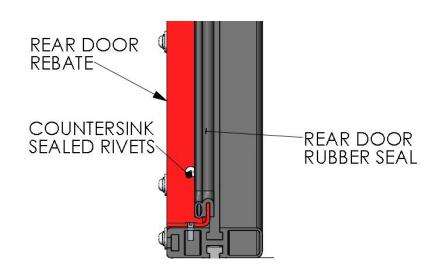

#### **OUTER MOUNTING ON BOTH JOINTS**

**INNER MOUNTING ON BOTH JOINTS** 

Fit rear door rebate with Ø4.8 x15 sealed countersink rivets as

Fit rear door by mounting 4 x Butt hinges to camper frame as shown. Centre rear door, top to bottom and the hinge centres left to right. Also mount the door lock to the camper frame.