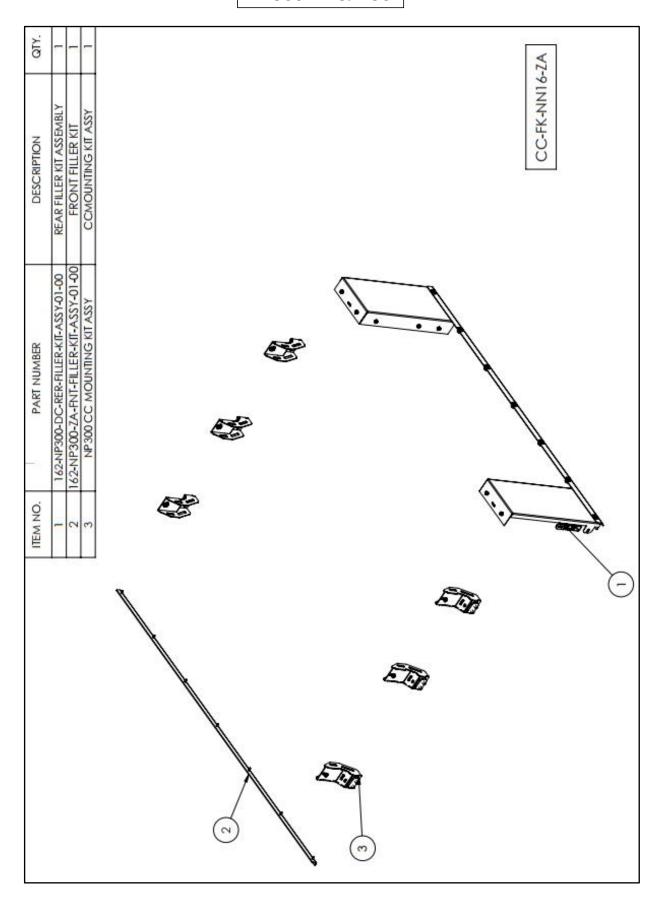

#### NP300 ZA & AUS

#### Rear filler panel assembly.

Fit lower door frame to filler panel assembly as shown.

#### Mount filler panel assembly to load bin as shown.

#### Remove all these brackets and fixtures

Do not discard this fastener, it is reused to mount the filler kit

Then mount canopy camper base unit on top of load bin.

1. Connect rear filler panel assembly and base unit as shown.