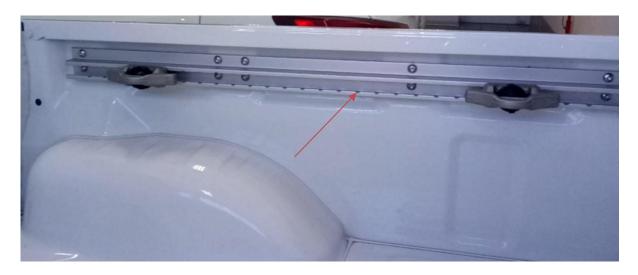

#### 2. Fitting the Canopy Camper Mounting Brackets

2.1 Fit 3 off mounting bracket set on either side of load bin to the pre fitted rail as shown above. Insert nut plate of bracket set into rail and bolt the bracket onto it.