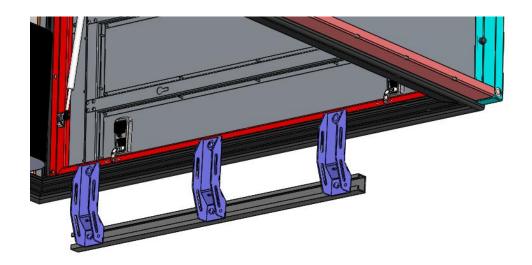

3. Fit top bolt of bracket into base frame load bar as shown below.

4. Do the same for the opposite side.