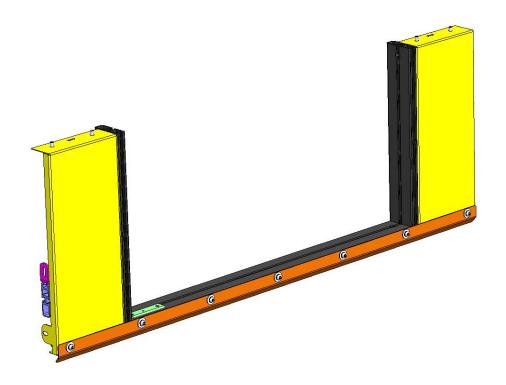

#### Rear filler panel assembly.

Fit lower door frame to filler panel assembly as shown.

#### Mount filler panel assembly to load bin as shown.