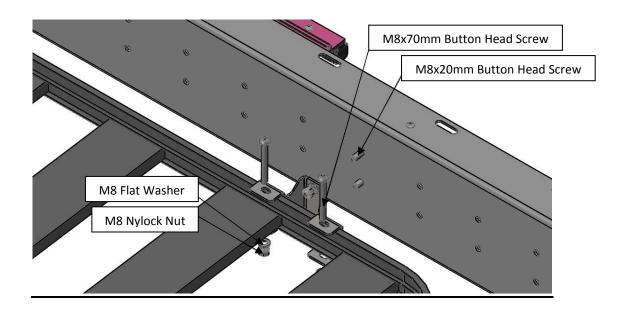

## **Packing list for Front Runner Brackets**

| <u>ITEM</u>               | QTY    |
|---------------------------|--------|
| M8x70mm Button head Screw | 4 off  |
| M8x20mm Button head Screw | 8 off  |
| M8 Flat Washer            | 12 off |
| M8 Nylock Nut             | 12 off |