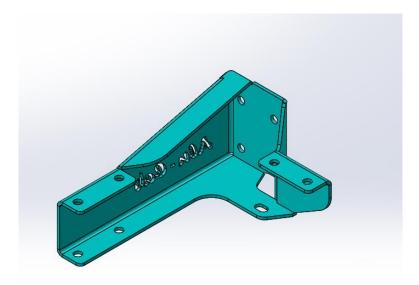

## AWNING TO FRONT RUNNER ROOF RACK FITMENT INSTRUCTION



## **LIST OF COMPONENTS:**



| ITEM NO. | PART NUMBER                           | QTY. |
|----------|---------------------------------------|------|
| 1        | Front Runner Roof Rack                | 1    |
| 2        | Awning Assembly                       | 1    |
| 3        | Rear Awning Bracket – Front Runner    | 1    |
| 4        | Forward Awning Bracket – Front Runner | 1    |





ITEM 3 - REAR AWNING MOUNT



ITEM 4 – FORWARD AWNING MOUNT







## **Packing list for Front Runner Brackets**

| <u>ITEM</u>               | QTY    |
|---------------------------|--------|
| M8x70mm Button head Screw | 4 off  |
| M8x20mm Button head Screw | 8 off  |
| M8 Flat Washer            | 12 off |
| M8 Nylock Nut             | 12 off |