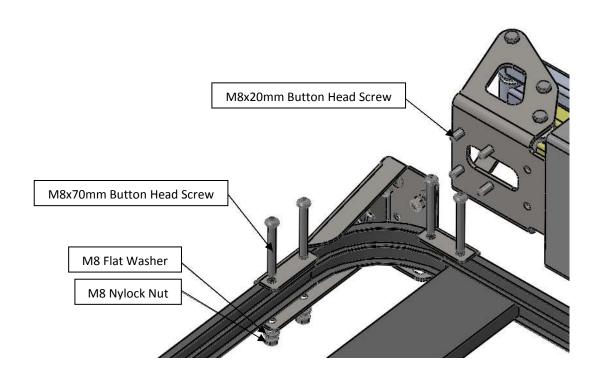

## **Packing list for Front Runner Brackets**

| <u>ITEM</u>               | QTY    |
|---------------------------|--------|
| M8x70mm Button head Screw | 4 off  |
| M8x20mm Button head Screw | 8 off  |
| M8 Flat Washer            | 12 off |
| M8 Nylock Nut             | 12 off |