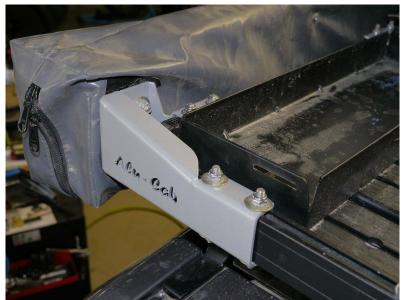

NING TO FRONT RUNNER ROOF RACK FITMENT INSTRUCTION



## **LIST OF COMPONENTS:**



| ITEM NO. | PART NUMBER                           | QTY. |
|----------|---------------------------------------|------|
| 1        | Front Runner Roof Rack                | 1    |
| 2        | Awning Assembly                       | 1    |
| 3        | Rear Awning Bracket – Front Runner    | 1    |
| 4        | Forward Awning Bracket – Front Runner | 1    |





ITEM 3 - REAR AWNING MOUNT



ITEM 4 – FORWARD AWNING MOUNT







## **Packing list for Front Runner Brackets**

| <u>ITEM</u>               | QTY    |
|---------------------------|--------|
| M8x70mm Button head Screw | 4 off  |
| M8x20mm Button head Screw | 8 off  |
| M8 Flat Washer            | 12 off |
| M8 Nylock Nut             | 12 off |