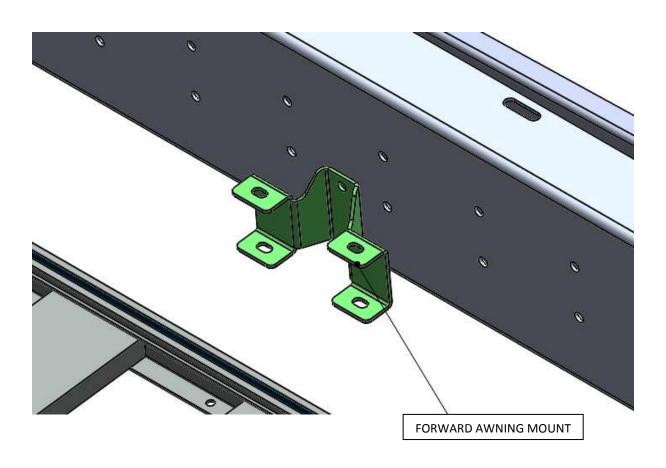

## AWNING TO FRONT RUNNER ROOF RACK FITMENT INSTRUCTION



## **LIST OF COMPONENTS:**



| ITEM NO. | PART NUMBER                           | QTY. |
|----------|---------------------------------------|------|
| 1        | Front Runner Roof Rack                | 1    |
| 2        | Awning Assembly                       | 1    |
| 3        | Rear Awning Bracket – Front Runner    | 1    |
| 4        | Forward Awning Bracket – Front Runner | 1    |





ITEM 3 - REAR AWNING MOUNT



ITEM 4 – FORWARD AWNING MOUNT







## **Packing list for Front Runner Brackets**

| <u>ITEM</u>               | QTY    |
|---------------------------|--------|
| M8x70mm Button head Screw | 4 off  |
| M8x20mm Button head Screw | 8 off  |
| M8 Flat Washer            | 12 off |
| M8 Nylock Nut             | 12 off |