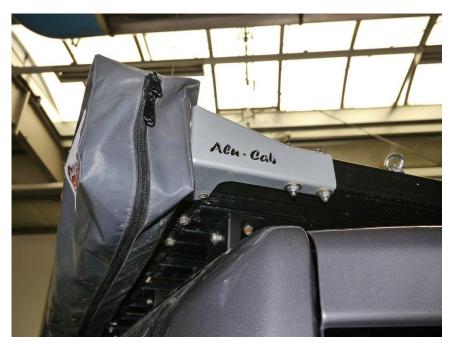

AWNING TO FRONT RUNNER ROOF RACK FITMENT INSTRUCTION



## **LIST OF COMPONENTS:**



| ITEM NO. | PART NUMBER                           | QTY. |
|----------|---------------------------------------|------|
| 1        | Front Runner Roof Rack                | 1    |
| 2        | Awning Assembly                       | 1    |
| 3        | Rear Awning Bracket – Front Runner    | 1    |
| 4        | Forward Awning Bracket – Front Runner | 1    |





ITEM 3 - REAR AWNING MOUNT



ITEM 4 – FORWARD AWNING MOUNT







## **Packing list for Front Runner Brackets**

| <u>ITEM</u>               | QTY    |
|---------------------------|--------|
| M8x70mm Button head Screw | 4 off  |
| M8x20mm Button head Screw | 8 off  |
| M8 Flat Washer            | 12 off |
| M8 Nylock Nut             | 12 off |