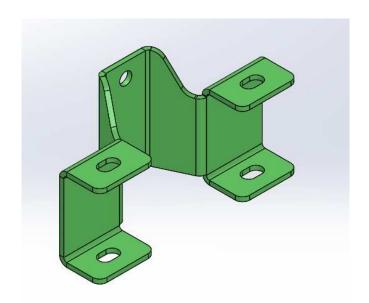

## AWNING TO FRONT RUNNER ROOF RACK FITMENT INSTRUCTION



## **LIST OF COMPONENTS:**



| ITEM NO. | PART NUMBER                           | QTY. |
|----------|---------------------------------------|------|
| 1        | Front Runner Roof Rack                | 1    |
| 2        | Awning Assembly                       | 1    |
| 3        | Rear Awning Bracket – Front Runner    | 1    |
| 4        | Forward Awning Bracket – Front Runner | 1    |





ITEM 3 - REAR AWNING MOUNT



ITEM 4 – FORWARD AWNING MOUNT







## **Packing list for Front Runner Brackets**

| <u>ITEM</u>               | QTY    |
|---------------------------|--------|
| M8x70mm Button head Screw | 4 off  |
| M8x20mm Button head Screw | 8 off  |
| M8 Flat Washer            | 12 off |
| M8 Nylock Nut             | 12 off |