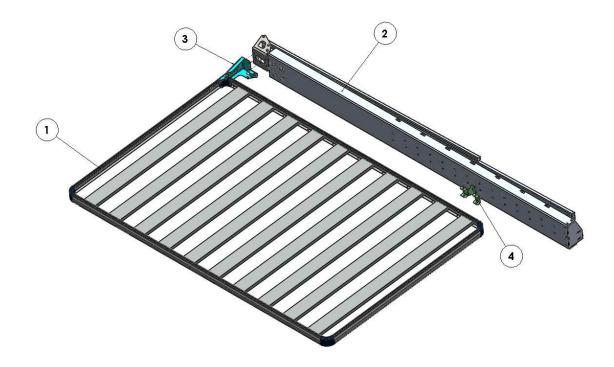

## **LIST OF COMPONENTS:**

| ITEM NO. | PART NUMBER                           | QTY. |
|----------|---------------------------------------|------|
| 1        | Front Runner Roof Rack                | 1    |
| 2        | Awning Assembly                       | 1    |
| 3        | Rear Awning Bracket – Front Runner    | 1    |
| 4        | Forward Awning Bracket – Front Runner | 1    |