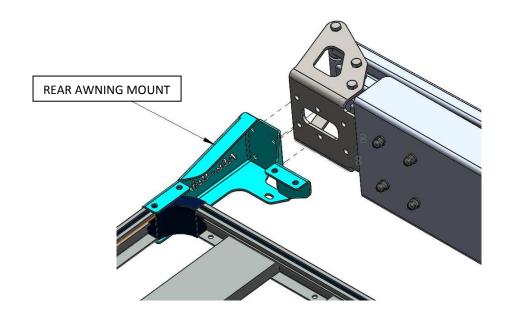

## AWNING TO FRONT RUNNER ROOF RACK FITMENT INSTRUCTION



## **LIST OF COMPONENTS:**



| ITEM NO. | PART NUMBER                           | QTY. |
|----------|---------------------------------------|------|
| 1        | Front Runner Roof Rack                | 1    |
| 2        | Awning Assembly                       | 1    |
| 3        | Rear Awning Bracket – Front Runner    | 1    |
| 4        | Forward Awning Bracket – Front Runner | 1    |





ITEM 3 - REAR AWNING MOUNT



ITEM 4 – FORWARD AWNING MOUNT







## **Packing list for Front Runner Brackets**

| <u>ITEM</u>               | QTY    |
|---------------------------|--------|
| M8x70mm Button head Screw | 4 off  |
| M8x20mm Button head Screw | 8 off  |
| M8 Flat Washer            | 12 off |
| M8 Nylock Nut             | 12 off |