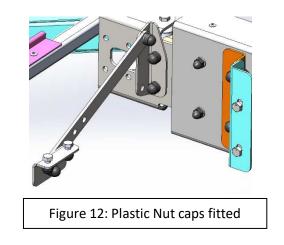

Universal Awning mount kit:

| TOOL         | PURPOSE                          |
|--------------|----------------------------------|
| Allen Key    | Fastening various bolts          |
| 13mm spanner | Spanner to tighten various bolts |
| 13mm socket  | Fastening various bolts          |
| Ratchet      | Fastening various bolts          |



## 2. Fitting the Universal Awning mount kit:

# Step 1: Assemble the 2 x AW-1-002 and 2 x AW-1-001 as shown below:



# Step 2: Fit 2 x Assembled AW-1-002 & AW-1-001 and AW-1-B003 to awning

The following holes on the awning (circled in red) should be used to fasten the bracket AW-1-B003 and one AW-1-002 bracket to awning.



The awning is now ready to be mounted onto the vehicle.



### Step 4: Fit plastic nut caps to all nyloc nuts as shown below: