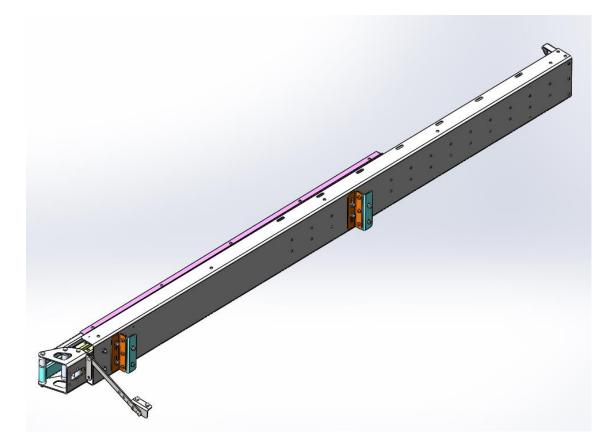

## 2. Fitting the Universal Awning mount kit:

The awning is now ready to be mounted onto the vehicle.