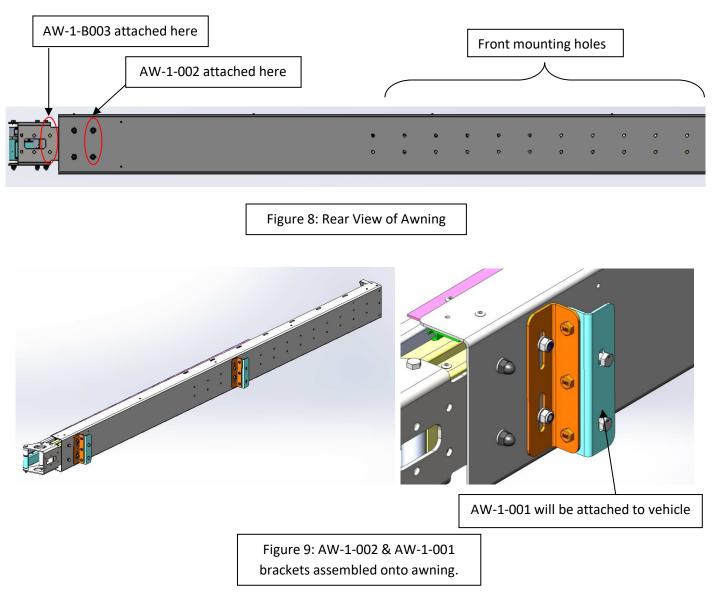

# Step 2: Fit 2 x Assembled AW-1-002 & AW-1-001 and AW-1-B003 to awning

The following holes on the awning (circled in red) should be used to fasten the bracket AW-1-B003 and one AW-1-002 bracket to awning.

The awning is now ready to be mounted onto the vehicle.