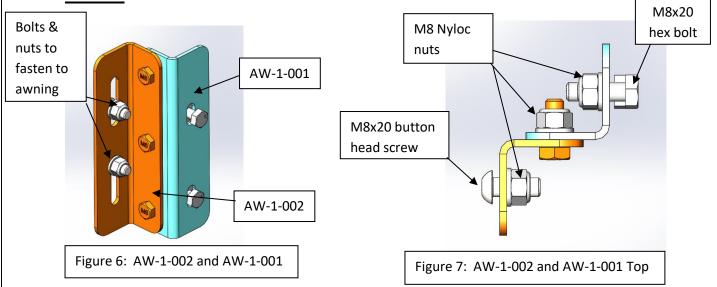

| M8 NYLOC NUT               | M8 NYLOC NUT                   | 20   |
| 9           | M8 FLAT WASHER             | M8 FLAT WASHER                 | 20   |
| 10          | M8 Plastic Nut Cap         | M8 Plastic Nut Cap             | 20   |

#### Hardware Supplied with Universal Awning mount kit:

#### 1.1 Tools required to fit Universal Awning mount kit:

| TOOL         | PURPOSE                          |
|--------------|----------------------------------|
| Allen Key    | Fastening various bolts          |
| 13mm spanner | Spanner to tighten various bolts |
| 13mm socket  | Fastening various bolts          |
| Ratchet      | Fastening various bolts          |



## 2. Fitting the Universal Awning mount kit:

# Step 1: Assemble the 2 x AW-1-002 and 2 x AW-1-001 as shown below:



# Step 2: Fit 2 x Assembled AW-1-002 & AW-1-001 and AW-1-B003 to awning

The following holes on the awning (circled in red) should be used to fasten the bracket AW-1-B003 and one AW-1-002 bracket to awning.



The awning is now ready to be mounted onto the vehicle.



### Step 4: Fit plastic nut caps to all nyloc nuts as shown below: