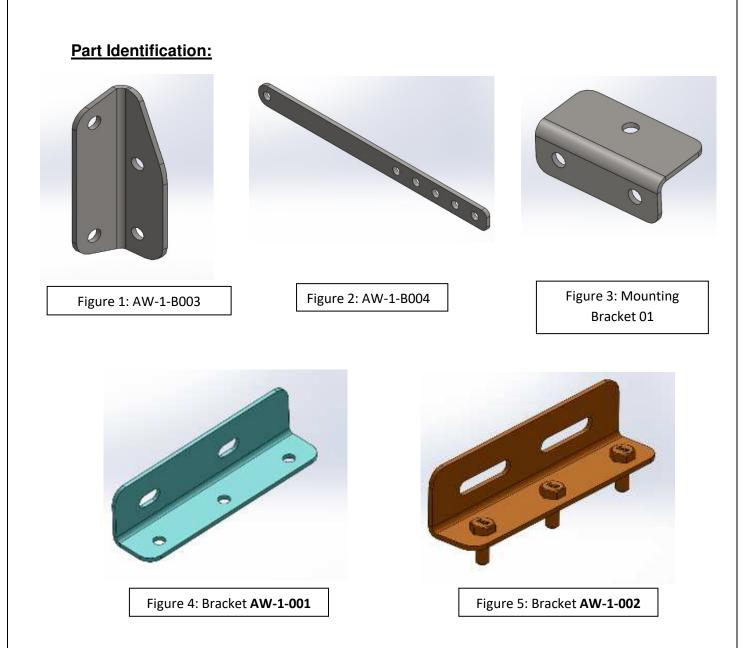

| ITEM<br>NO. | PART<br>NUMBER             | DESCRIPTION                    | QTY. |
|-------------|----------------------------|--------------------------------|------|
| 1           | AW-1-001                   | AWNING MOUNTING<br>BRACKET     | 2    |
| 2           | AW-1-002                   | AWNING MOUNT ANGLE<br>BRACKET  | 2    |
| 3           | AW-1-B003                  | SUPPORT BRACKET                | 1    |
| 4           | AW-1-B004                  | STAY ARM                       | 1    |
| 5           | MOUNTING BRACKET 01        | MOUNTING BRACKET 01            | 1    |
| 6           | M8x20 Button head<br>screw | M8x20 Button head cap<br>screw | 8    |
| 7           | M8x20 HEX BOLT             | M8x20 HEX BOLT                 | 6    |
| 8           | M8 NYLOC NUT               | M8 NYLOC NUT                   | 20   |
| 9           | M8 FLAT WASHER             | M8 FLAT WASHER                 | 20   |
| 10          | M8 Plastic Nut Cap         | M8 Plastic Nut Cap             | 20   |