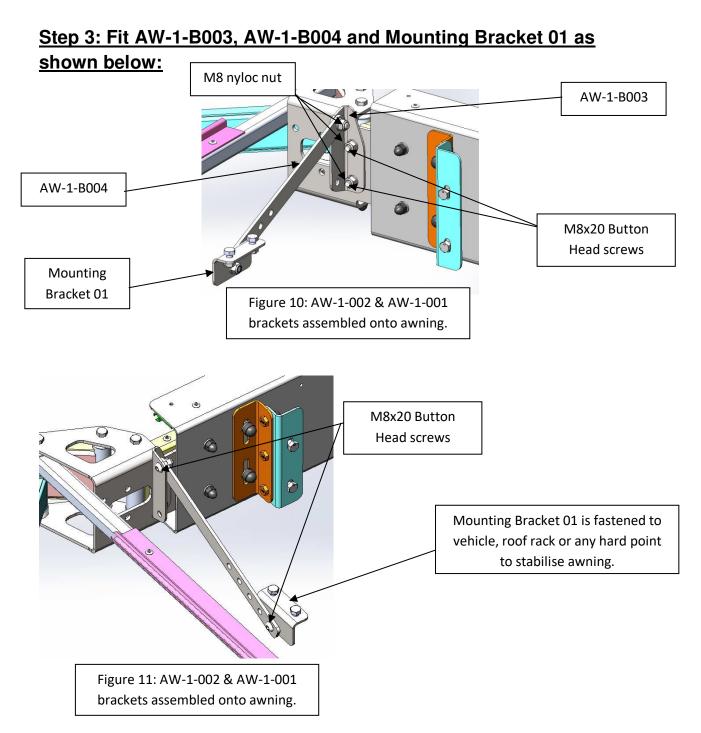

## 2. Fitting the Universal Awning mount kit:

The awning is now ready to be mounted onto the vehicle.