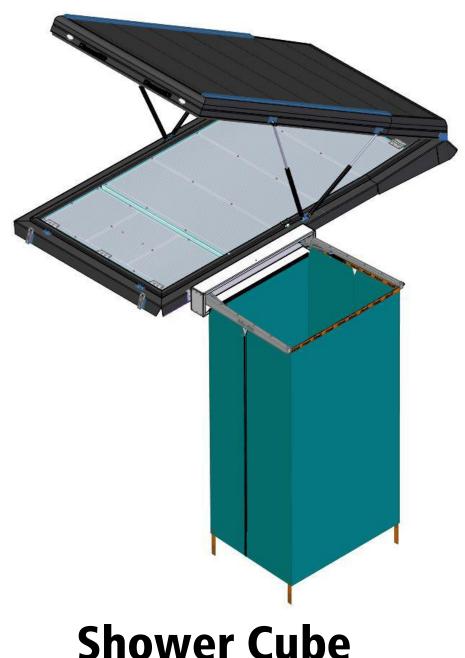

# Shower Cube to Hercules

Should you experience any problems please contact us so that we can assist you

Enquiries: queries@alu-cab.co.za

Tel: +27 21 703 3028

### Mounting the shower cubicle.

Place **shower cubicle assembly with the bag** on mounting brackets and secure shower cubicle to the mounting brackets using the same nuts that where removed in **fig 9**.