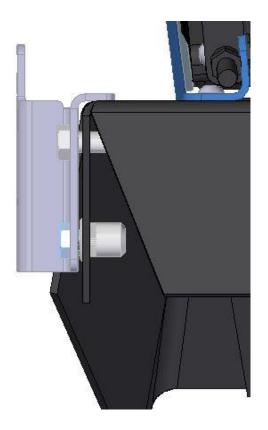

## 2. Mounting of the Brackets to the body

Mounting of the brackets( TR-020-001-REV B) can be positioned anywhere along the allocated area on the sides of the vehicle.

Fit the (TR-020-001-REV B) mounting bracket flange on top edge of the tent base.

And use the holes on the bracket as a jig to drill holes into the tent base.

Fig 5.

Fig 6.

Place M8 Plastic Nut Caps on all M8 Nyloc Nuts and hex bolts to finish of the mounting bracket fitment.