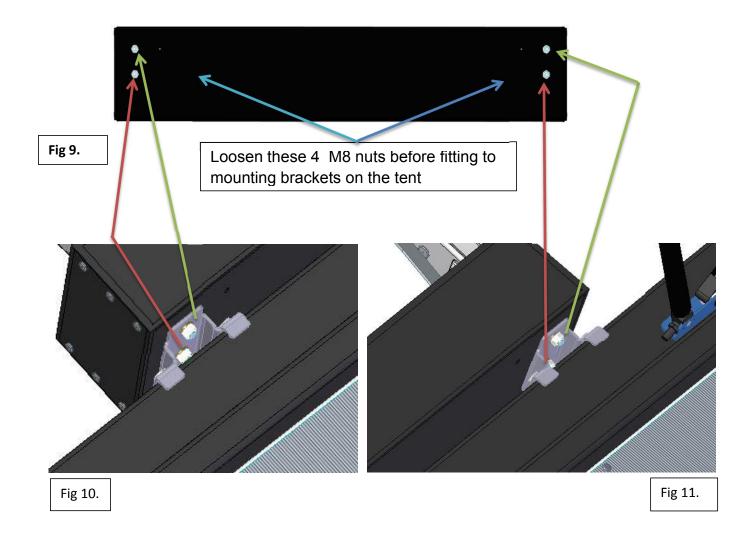

And use the holes on the bracket as a jig to drill holes into the tent base.

Fig 5.

Fig 6.

Place M8 Plastic Nut Caps on all M8 Nyloc Nuts and hex bolts to finish of the mounting bracket fitment.

### Mounting the shower cubicle.

Place **shower cubicle assembly with the bag** on mounting brackets and secure shower cubicle to the mounting brackets using the same nuts that where removed in **fig 9**.