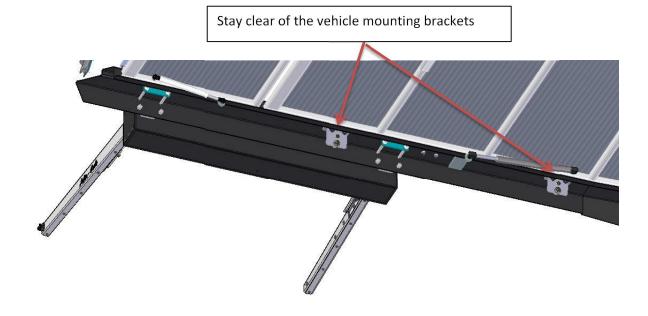

## 2. Mounting of the Brackets to the body

Mounting of the brackets( TR-020-001-REV B) can be positioned anywhere along the allocated area on the sides of the vehicle.

Fit the (TR-020-001-REV B) mounting bracket flange on top edge of the tent base.

And use the holes on the bracket as a jig to drill holes into the tent base.

Fig 5.

Fig 6.

Place M8 Plastic Nut Caps on all M8 Nyloc Nuts and hex bolts to finish of the mounting bracket fitment.