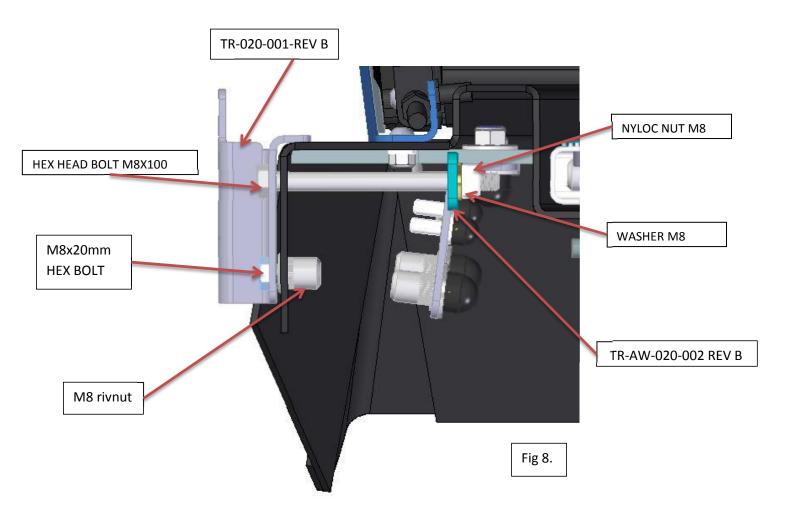

#### **1.3. Hardware Required:** (Included with Shower Box)

| <u>ITEM</u>                     | <u>DESCRIPTION</u>       | <u>QUANTITY</u> |
|---------------------------------|--------------------------|-----------------|
| SHOWER CUBICLE                  | SHOWER CUBICLE ASSEMBLY  | 1 off           |
| SHOWER CUBICLE BAG              | BLACK SHOWER CUBICLE BAG | 1 off           |
| SHOWER CURTAIN                  | GREY SHOWER CURTAIN      | 1 off           |
| AWNING MOUNTING BRACKET         | TR-020-001-REV B         | 2 off           |
| BACK PLATE FOR mounting BRACKET | TR-AW-020-002 REV B      | 2off            |

Fig 3.TR-AW-020-002 REV B

## 2. Mounting of the Brackets to the body

Mounting of the brackets( TR-020-001-REV B) can be positioned anywhere along the allocated area on the sides of the vehicle.

Fit the (TR-020-001-REV B) mounting bracket flange on top edge of the tent base.

And use the holes on the bracket as a jig to drill holes into the tent base.

Fig 5.

Fig 6.

Place M8 Plastic Nut Caps on all M8 Nyloc Nuts and hex bolts to finish of the mounting bracket fitment.