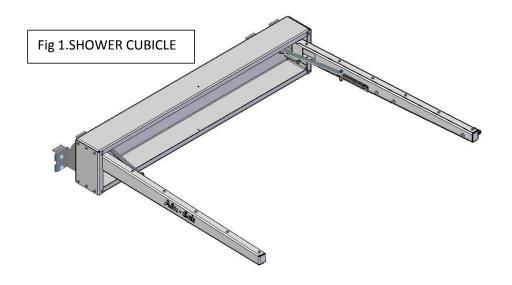

#### **1.3. Hardware Required:** (Included with Shower Box)

| <u>ITEM</u>                     | <u>DESCRIPTION</u>       | <u>QUANTITY</u> |
|---------------------------------|--------------------------|-----------------|
| SHOWER CUBICLE                  | SHOWER CUBICLE ASSEMBLY  | 1 off           |
| SHOWER CUBICLE BAG              | BLACK SHOWER CUBICLE BAG | 1 off           |
| SHOWER CURTAIN                  | GREY SHOWER CURTAIN      | 1 off           |
| AWNING MOUNTING BRACKET         | TR-020-001-REV B         | 2 off           |
| BACK PLATE FOR mounting BRACKET | TR-AW-020-002 REV B      | 2off            |