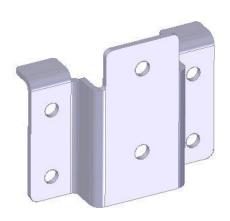

#### **1.3. Hardware Required:** (Included with Shower Box)

| <u>ITEM</u>                     | <u>DESCRIPTION</u>       | <u>QUANTITY</u> |
|---------------------------------|--------------------------|-----------------|
| SHOWER CUBICLE                  | SHOWER CUBICLE ASSEMBLY  | 1 off           |
| SHOWER CUBICLE BAG              | BLACK SHOWER CUBICLE BAG | 1 off           |
| SHOWER CURTAIN                  | GREY SHOWER CURTAIN      | 1 off           |
| AWNING MOUNTING BRACKET         | TR-020-001-REV B         | 2 off           |
| BACK PLATE FOR mounting BRACKET | TR-AW-020-002 REV B      | 2off            |

## 2. Mounting of the Brackets to the body

Mounting of the brackets( TR-020-001-REV B) can be positioned anywhere along the allocated area on the sides of the vehicle.

Fit the (TR-020-001-REV B) mounting bracket flange on top edge of the tent base.

And use the holes on the bracket as a jig to drill holes into the tent base.

Fig 5.

Fig 6.

Place M8 Plastic Nut Caps on all M8 Nyloc Nuts and hex bolts to finish of the mounting bracket fitment.