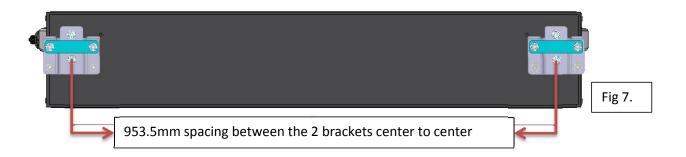

## 2. Mounting of the Brackets to the body

Mounting of the brackets( TR-020-001-REV B) can be positioned anywhere along the allocated area on the sides of the vehicle.

Fit the (TR-020-001-REV B) mounting bracket flange on top edge of the tent base.

And use the holes on the bracket as a jig to drill holes into the tent base.

Fig 5.

Fig 6.

Place M8 Plastic Nut Caps on all M8 Nyloc Nuts and hex bolts to finish of the mounting bracket fitment.