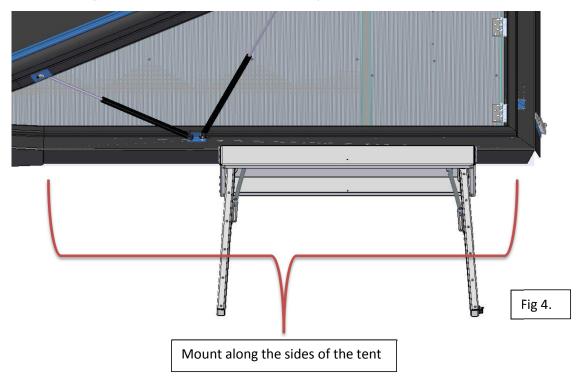

## 2. Mounting of the Brackets to the body

Mounting of the brackets( TR-020-001-REV B) can be positioned anywhere along the allocated area on the sides of the vehicle.

Fit the (TR-020-001-REV B) mounting bracket flange on top edge of the tent base.

And use the holes on the bracket as a jig to drill holes into the tent base.

Fig 5.

Fig 6.

Place M8 Plastic Nut Caps on all M8 Nyloc Nuts and hex bolts to finish of the mounting bracket fitment.