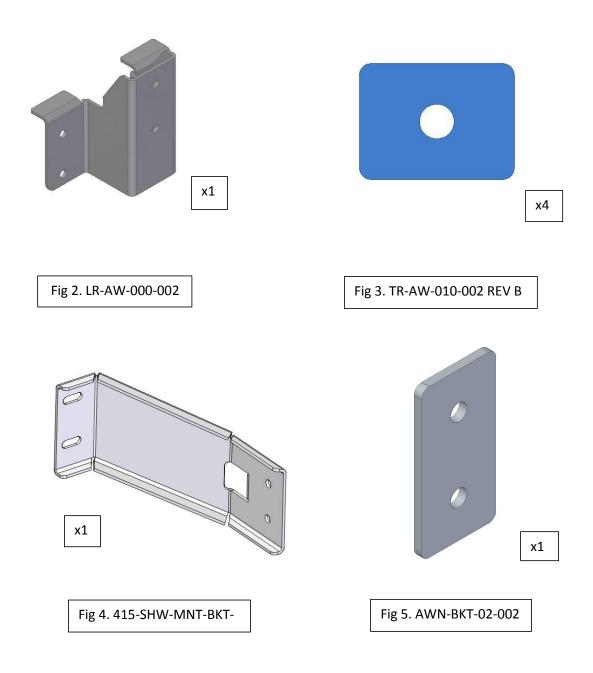

#### 1.3. Hardware Required: (Included with Shower Cube)

| ITEM                      | DESCRIPTION              | <b>QUANTITY</b> |
|---------------------------|--------------------------|-----------------|
| SHOWER CUBICLE            | SHOWER CUBICLE ASSEMBLY  | 1               |
| SHOWER CUBICLE BAG        | BLACK SHOWER CUBICLE BAG | 1               |
| SHOWER CURTAIN            | GREY SHOWER CURTAIN      | 1               |
| KHAYA MOUNTING BRACKET    | 415-SHW-MNT-BKT-03-05    | 1               |
| AWNING BRACKET            | LR-AW-000-002            | 1               |
| AWNING BRACKET BACK PLATE | TR-AW-010-002 REV B      | 4               |
| AWNING BRACKET BACK PLATE | AWN-BKT-02-002           | 1               |

## 2. Mounting the brackets to the Khaya Camper

Align the top edge of the bracket with the top edge of the tent base, with the tab of the shower mount bracket(**415-SHW-MNT-BKT-03-05**) up against the tent base as seen below in Fig 6 & 7

Remember to use Sika flex between the brackets and end plates for sealing purposes.

Fit the bracket (LR-AW-000-002) 740mm from the front of the tent base as seen below in Fig 9.

Remember to apply Sika flex between the brackets and the tent base for sealing purposes.