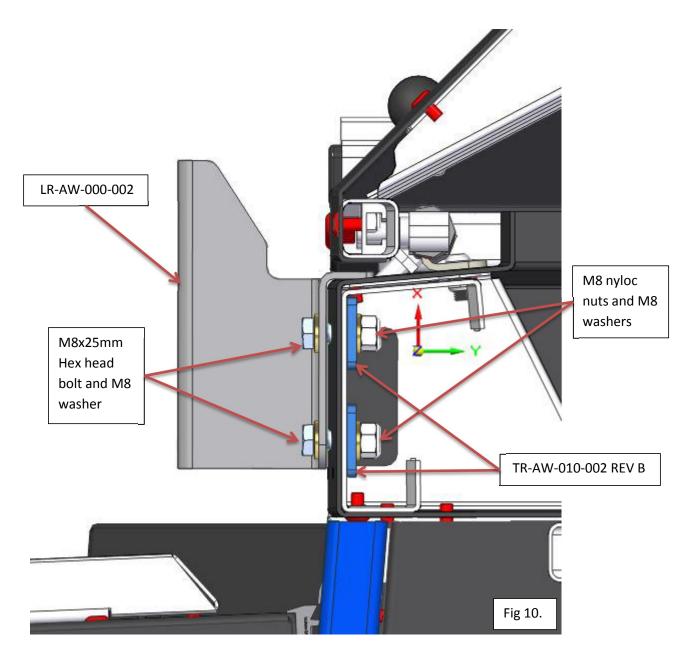

#### 1.3. Hardware Required: (Included with Shower Cube)

| ITEM                      | DESCRIPTION              | <b>QUANTITY</b> |
|---------------------------|--------------------------|-----------------|
| SHOWER CUBICLE            | SHOWER CUBICLE ASSEMBLY  | 1               |
| SHOWER CUBICLE BAG        | BLACK SHOWER CUBICLE BAG | 1               |
| SHOWER CURTAIN            | GREY SHOWER CURTAIN      | 1               |
| KHAYA MOUNTING BRACKET    | 415-SHW-MNT-BKT-03-05    | 1               |
| AWNING BRACKET            | LR-AW-000-002            | 1               |
| AWNING BRACKET BACK PLATE | TR-AW-010-002 REV B      | 4               |
| AWNING BRACKET BACK PLATE | AWN-BKT-02-002           | 1               |

Remember to use Sika flex between the brackets and end plates for sealing purposes.

Fit the bracket (LR-AW-000-002) 740mm from the front of the tent base as seen below in Fig 9.

Remember to apply Sika flex between the brackets and the tent base for sealing purposes.