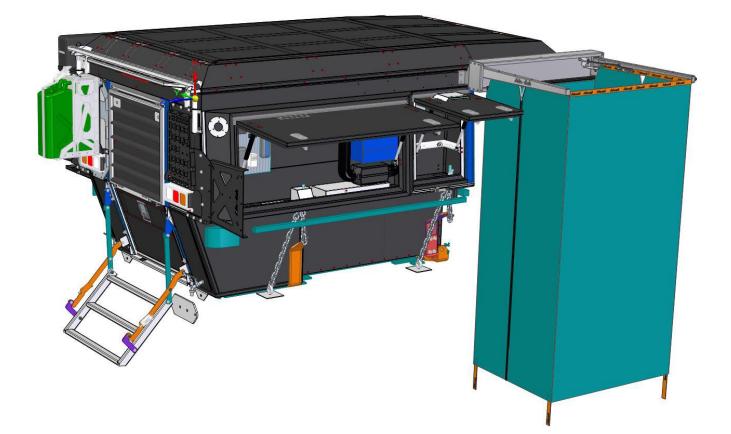

# Shower Cube to Khaya Camper

Should you experience any problems please contact us so that we can assist you

Enquiries: queries@alu-cab.co.za Tel: +27 21 703 3028

## 1. <u>Shower Cubicle Fitment – Tools, Fasteners & Materials</u>

The tables below show the equipment, i.e. tools and fasteners required to start the shower cubicle fitment onto a Khaya Camper.