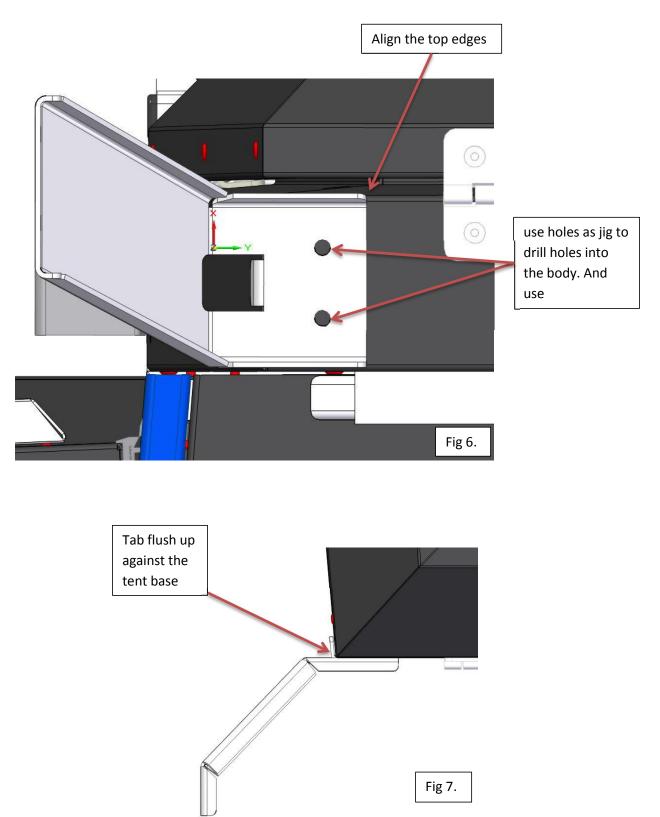

## 2. Mounting the brackets to the Khaya Camper

Align the top edge of the bracket with the top edge of the tent base, with the tab of the shower mount bracket(**415-SHW-MNT-BKT-03-05**) up against the tent base as seen below in Fig 6 & 7