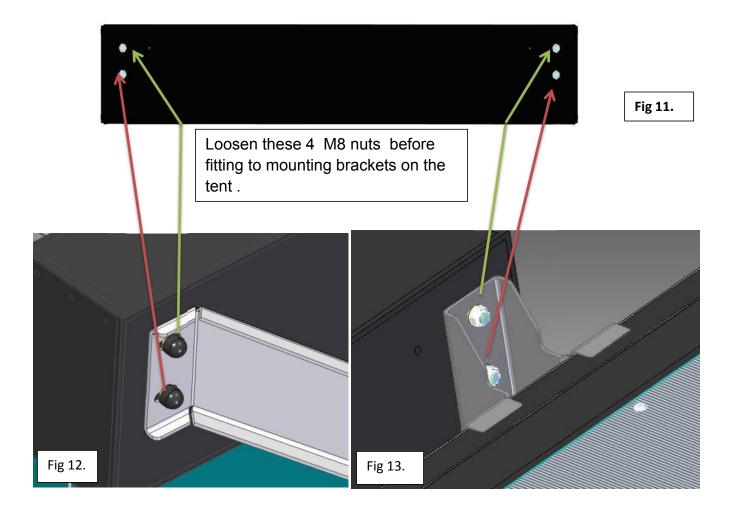

# 3. Mounting the shower cubicle.

Place *shower cubicle assembly with the bag* on mounting brackets and secure shower cubicle to the mounting brackets using the same nuts that where removed in **fig 11.** And place M8 nut caps on all nuts.