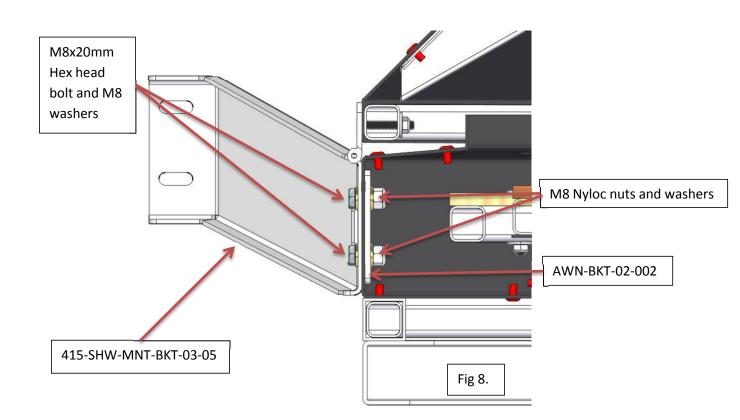

## 2. Mounting the brackets to the Khaya Camper

Align the top edge of the bracket with the top edge of the tent base, with the tab of the shower mount bracket(**415-SHW-MNT-BKT-03-05**) up against the tent base as seen below in Fig 6 & 7

Remember to use Sika flex between the brackets and end plates for sealing purposes.

Fit the bracket (LR-AW-000-002) 740mm from the front of the tent base as seen below in Fig 9.

Remember to apply Sika flex between the brackets and the tent base for sealing purposes.