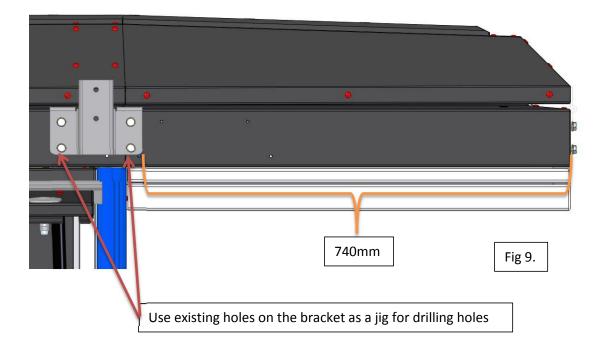

Remember to use Sika flex between the brackets and end plates for sealing purposes.

Fit the bracket (LR-AW-000-002) 740mm from the front of the tent base as seen below in Fig 9.

Remember to apply Sika flex between the brackets and the tent base for sealing purposes.