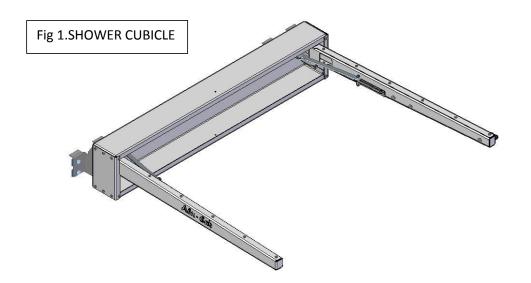

#### 1.3. Hardware Required: (Included with Shower Cube)

| ITEM                      | DESCRIPTION              | <b>QUANTITY</b> |
|---------------------------|--------------------------|-----------------|
| SHOWER CUBICLE            | SHOWER CUBICLE ASSEMBLY  | 1               |
| SHOWER CUBICLE BAG        | BLACK SHOWER CUBICLE BAG | 1               |
| SHOWER CURTAIN            | GREY SHOWER CURTAIN      | 1               |
| KHAYA MOUNTING BRACKET    | 415-SHW-MNT-BKT-03-05    | 1               |
| AWNING BRACKET            | LR-AW-000-002            | 1               |
| AWNING BRACKET BACK PLATE | TR-AW-010-002 REV B      | 4               |
| AWNING BRACKET BACK PLATE | AWN-BKT-02-002           | 1               |

## 2. Mounting the brackets to the Khaya Camper

Align the top edge of the bracket with the top edge of the tent base, with the tab of the shower mount bracket(**415-SHW-MNT-BKT-03-05**) up against the tent base as seen below in Fig 6 & 7