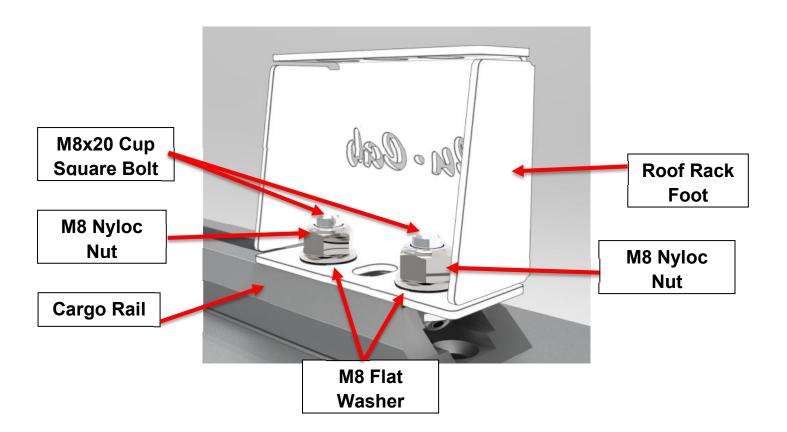

#### Step 1: Fasten the 4 x roof rack feet to cargo rails

Assemble the roof rack feet to the cargo rail as shown below. The nyloc nuts on the bottom of the load bar feet should not be tightened completely to allow the load bar to slide in the cargo rail. This will make it easier to manoeuvre while fitting the roof rack tray.