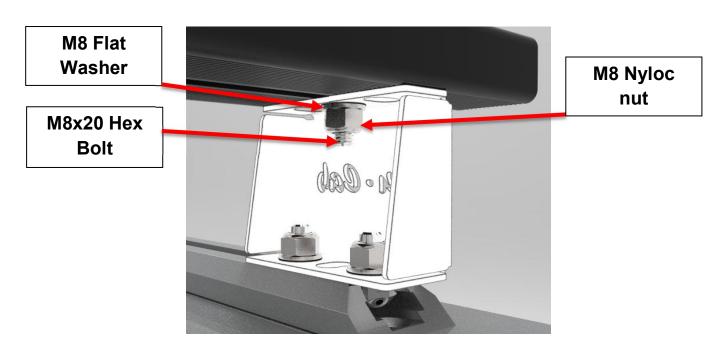

### Step 4: Mount Roof Rack Tray (SKIP THIS STEP IF NO ROOF TRAY WILL BE INSTALLED)

Slide 7 x M8x20 Hex Bolts into each load bar. Mount the roof rack tray using the 14 x M8x20 Hex Bolts, 14 x M8x17 flat washers and M8 Nyloc nuts as shown below. Ensure that the load