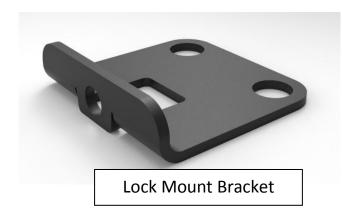

#### **Hardware Supplied with Load Bar Table Bracket kit:**

| ITEM<br>NO | PART NUMBER            | DESCRIPTION            | QTY. |
|------------|------------------------|------------------------|------|
| 1          | Load Bar Table Bracket | Load Bar Table Bracket | 2    |
| 2          | Roof Rack Feet         | Roof Rack Feet         | 4    |
| 3          | M8x20 HEX BOLT         | M8x20 HEX BOLT         | 6    |
| 4          | M8 FLAT WASHER         | M8 FLAT WASHER         | 7    |
| 5          | M8 NYLOC NUT           | M8 NYLOC NUT           | 7    |
| 6          | M8 Nut Cap             | M8 Nut Cap             | 7    |
| 7          | 420-MNT-BRKT-01-00     | Lock Mount Bracket     | 1    |
| 8          | M8 ANTILUCE BODY       | M8 ANTILUCE            | 1    |
| 9          | R-Clip                 | R-Clip                 | 1    |
| 10         | SPRING WASHER - M8     | SPRING WASHER - M8     | 1    |
| 11         | Cargo Rail Nut         | CARGO RAIL NUT         | 2    |
| 12         | M8x10 CSK Screw        | M8x10 CSK Screw        | 2    |

#### Step 6: Fasten Table Mounting lock bracket into cargo rail

Assemble the table mounting lock into the cargo rail as shown below.

Apply Loctite or Similar fastener adhesive to the thread of the

M6x10 Counter sunk bolt to prevent them from coming loose.