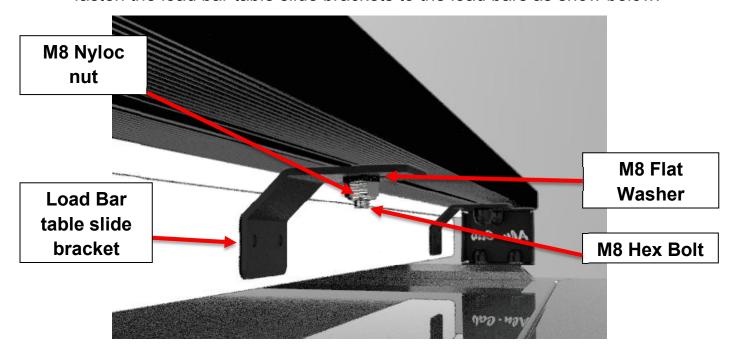

Step 5: Fasten load bar table slide brackets into load bars

Using the 3 x M8x20 Hex bolts inserted into each load bar in step 2, fasten the load bar table slide brackets to the load bars as show below: