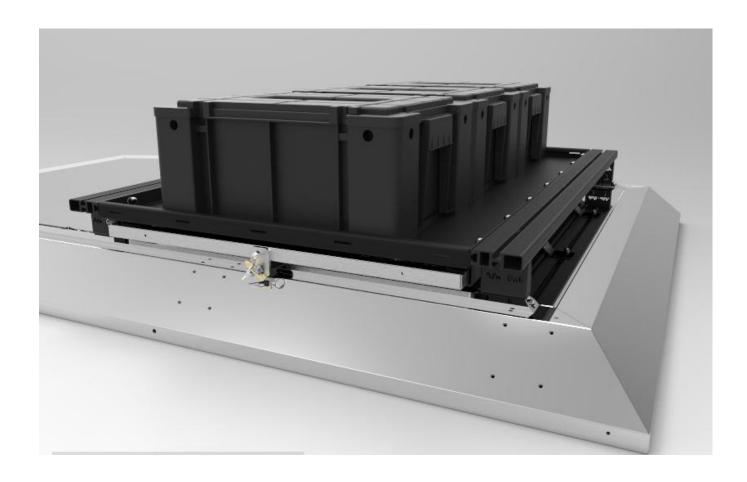

### Step 4: Mount Roof Rack Tray (SKIP THIS STEP IF NO ROOF TRAY WILL BE INSTALLED)

Slide 7 x M8x20 Hex Bolts into each load bar. Mount the roof rack tray using the 14 x M8x20 Hex Bolts, 14 x M8x17 flat washers and M8 Nyloc nuts as shown below. Ensure that the load

#### Step 8: PLACE M8 PLASTIC NUT CAPS ON ALL M8 NYLOCK NUTS

The install is now complete.