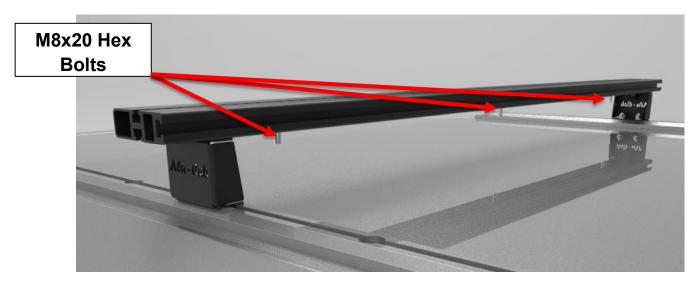

Step 2: Insert bracket bolts into load bars

(skip this step if you are not installing a load bar table slide)

Remove the plastic end caps of the load bars and slide 3 x M8x20 Hex bolts into the bottom slot of each load bar. This will be used to bolt the load bar table slide to the load bars.