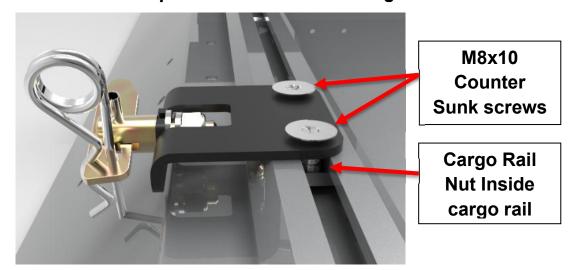

#### Step 6: Fasten Table Mounting lock bracket into cargo rail

Assemble the table mounting lock into the cargo rail as shown below.

Apply Loctite or Similar fastener adhesive to the thread of the

M6x10 Counter sunk bolt to prevent them from coming loose.