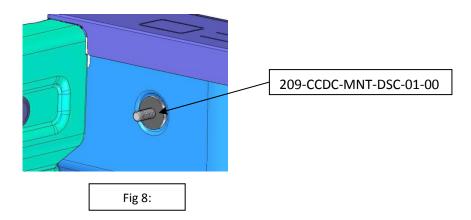

Place 209-CCDC-MNT-DSC-01-00 on bolt to create spacer. See Fig 8.

Place 209-CCDC-MNT-WLD-01-00 on bolt and hold square with load bin top edge.

See fig. 9

Place M12 washer and M12 nylock nut on bolt and tighten the bracket to load bin. See Fig 10.