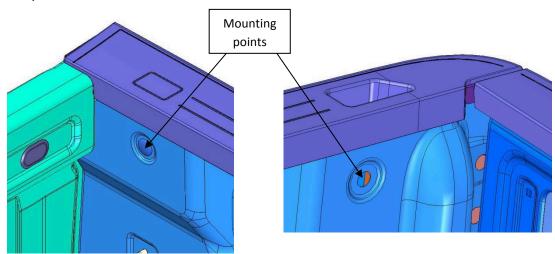

## 2. Mounting the brackets to the load bin

The mounting brackets are bolted to standard positions on load bin. Figure 5 below shows to positions on load bin.

#### 2.1 Mounting the Support Brackets to the Load Bin

Remove plastic cover of mounting point and also the cover on top hatch. Then place M12x40 Hex Bolt with M12 washer and 209-CCDC-MNT-DSC-01-00 into the hole that is in the load bin. See Fig 6 and Fig 7.