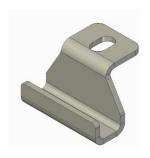

#### 1.3. <u>Hardware Required:</u>

| Item Number | File Name              | Title                  | Qty |
|-------------|------------------------|------------------------|-----|
| 1           | 209-CCDC-MNT-DSC-01-00 | LOAD BIN MOUNTING DISC | 8   |
| 2           | 209-CCDC-MNT-WLD-01-00 | LOAD BIN MOUNT WELD    | 4   |
| 3           | 209-CCDC-TOP-BRK-01-00 | CANOPY MOUNT BRACKET   | 6   |
| 4           | CMB-000-002            | CENTRE MOUNT BRACKET   | 2   |

#### Parts:

Fig 2: 209-CCDC-MNT-DSC-01-00

Fig 3: 209-CCDC-TOP-BRK-01-00

Fig 4: CMB-000-002