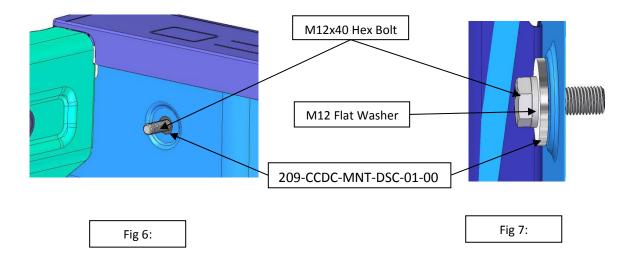

#### 2.1 Mounting the Support Brackets to the Load Bin

Remove plastic cover of mounting point and also the cover on top hatch. Then place M12x40 Hex Bolt with M12 washer and 209-CCDC-MNT-DSC-01-00 into the hole that is in the load bin. See Fig 6 and Fig 7.

Place 209-CCDC-MNT-DSC-01-00 on bolt to create spacer. See Fig 8.

Place 209-CCDC-MNT-WLD-01-00 on bolt and hold square with load bin top edge.

See fig. 9

Place M12 washer and M12 nylock nut on bolt and tighten the bracket to load bin. See Fig 10.