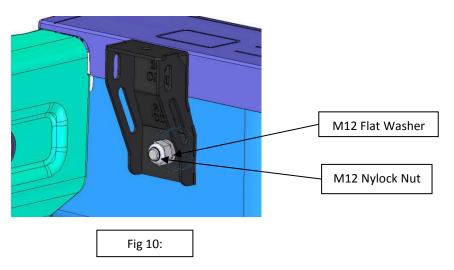

Place 209-CCDC-MNT-DSC-01-00 on bolt to create spacer. See Fig 8.

Place 209-CCDC-MNT-WLD-01-00 on bolt and hold square with load bin top edge.

See fig. 9

Place M12 washer and M12 nylock nut on bolt and tighten the bracket to load bin. See Fig 10.