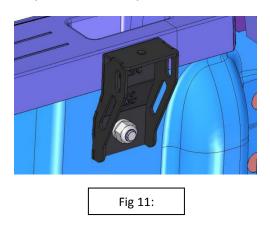

DC-TOP-BRK-01-00



Fig 4: CMB-000-002

## 2. Mounting the brackets to the load bin

The mounting brackets are bolted to standard positions on load bin. Figure 5 below shows to positions on load bin.



#### 2.1 Mounting the Support Brackets to the Load Bin

Remove plastic cover of mounting point and also the cover on top hatch. Then place M12x40 Hex Bolt with M12 washer and 209-CCDC-MNT-DSC-01-00 into the hole that is in the load bin. See Fig 6 and Fig 7.



Place 209-CCDC-MNT-DSC-01-00 on bolt to create spacer. See Fig 8.



Place 209-CCDC-MNT-WLD-01-00 on bolt and hold square with load bin top edge.

See fig. 9



Place M12 washer and M12 nylock nut on bolt and tighten the bracket to load bin. See Fig 10.



Repeat same sequence on rear mounting position as shown in fig 5. See fig 11.



#### 2.2 Mounting Canopy to mounting bracket

Place canopy on load bin, make sure canopy is centre on the load bin. See fig 12 and 13.





Slide M8x20 hex bolt in nut slot until centre of mounting bracket. Place mounting bracket 209-CCDC-TOP-BRK-01-00 over bolt and tighten to canopy with M8 washer and M8 nylock nut. Keep straight over bracket and bolt down to load bin bracket. Use M8x20, M8 Washer and M8 Nylock nut. See fig 14.



If vehicle is XC then centre mount bracket is required.