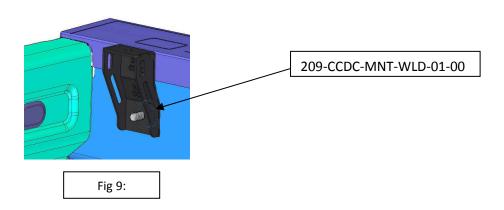

Place 209-CCDC-MNT-DSC-01-00 on bolt to create spacer. See Fig 8.

Place 209-CCDC-MNT-WLD-01-00 on bolt and hold square with load bin top edge.

See fig. 9

Place M12 washer and M12 nylock nut on bolt and tighten the bracket to load bin. See Fig 10.