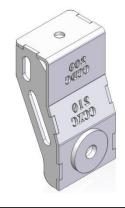

#### 1.3. <u>Hardware Required:</u>

| Item Number | File Name              | Title                  | Qty |
|-------------|------------------------|------------------------|-----|
| 1           | 209-CCDC-MNT-DSC-01-00 | LOAD BIN MOUNTING DISC | 8   |
| 2           | 209-CCDC-MNT-WLD-01-00 | LOAD BIN MOUNT WELD    | 4   |
| 3           | 209-CCDC-TOP-BRK-01-00 | CANOPY MOUNT BRACKET   | 6   |
| 4           | CMB-000-002            | CENTRE MOUNT BRACKET   | 2   |

#### Parts:

Fig 2: 209-CCDC-MNT-DSC-01-00

Fig 3: 209-CCDC-TOP-BRK-01-00

Fig 4: CMB-000-002