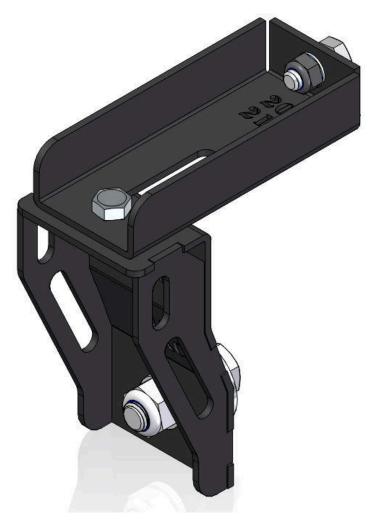

#### 1.3. <u>Hardware Required:</u>

| Item Number | File Name              | Title                  | Qty |
|-------------|------------------------|------------------------|-----|
| 1           | 209-CCDC-MNT-DSC-01-00 | LOAD BIN MOUNTING DISC | 8   |
| 2           | 209-CCDC-MNT-WLD-01-00 | LOAD BIN MOUNT WELD    | 4   |
| 3           | 209-CCDC-TOP-BRK-01-00 | CANOPY MOUNT BRACKET   | 6   |
| 4           | CMB-000-002            | CENTRE MOUNT BRACKET   | 2   |

#### 2.2 Mounting Canopy to mounting bracket

Place canopy on load bin, make sure canopy is centre on the load bin. See fig 12 and 13.

Slide M8x20 hex bolt in nut slot until centre of mounting bracket. Place mounting bracket 209-CCDC-TOP-BRK-01-00 over bolt and tighten to canopy with M8 washer and M8 nylock nut. Keep straight over bracket and bolt down to load bin bracket. Use M8x20, M8 Washer and M8 Nylock nut. See fig 14.