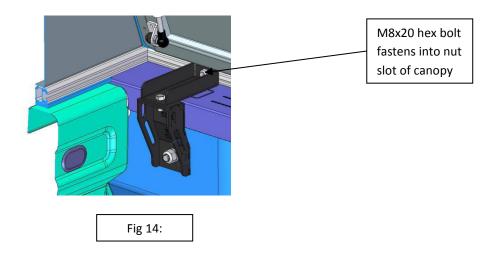

#### 2.2 Mounting Canopy to mounting bracket

Place canopy on load bin, make sure canopy is centre on the load bin. See fig 12 and 13.

Slide M8x20 hex bolt in nut slot until centre of mounting bracket. Place mounting bracket 209-CCDC-TOP-BRK-01-00 over bolt and tighten to canopy with M8 washer and M8 nylock nut. Keep straight over bracket and bolt down to load bin bracket. Use M8x20, M8 Washer and M8 Nylock nut. See fig 14.