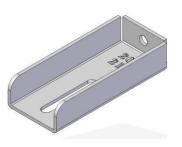

#### 1.3. <u>Hardware Required:</u>

| Item Number | File Name              | Title                  | Qty |
|-------------|------------------------|------------------------|-----|
| 1           | 209-CCDC-MNT-DSC-01-00 | LOAD BIN MOUNTING DISC | 8   |
| 2           | 209-CCDC-MNT-WLD-01-00 | LOAD BIN MOUNT WELD    | 4   |
| 3           | 209-CCDC-TOP-BRK-01-00 | CANOPY MOUNT BRACKET   | 6   |
| 4           | CMB-000-002            | CENTRE MOUNT BRACKET   | 2   |

#### Parts:

Fig 2: 209-CCDC-MNT-DSC-01-00

Fig 3: 209-CCDC-TOP-BRK-01-00

Fig 4: CMB-000-002