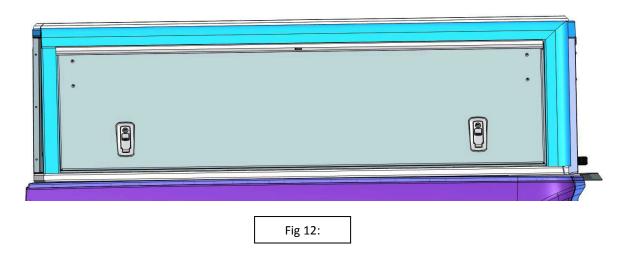

#### 2.2 Mounting Canopy to mounting bracket

Place canopy on load bin, make sure canopy is centre on the load bin. See fig 12 and 13.

Slide M8x20 hex bolt in nut slot until centre of mounting bracket. Place mounting bracket 209-CCDC-TOP-BRK-01-00 over bolt and tighten to canopy with M8 washer and M8 nylock nut. Keep straight over bracket and bolt down to load bin bracket. Use M8x20, M8 Washer and M8 Nylock nut. See fig 14.